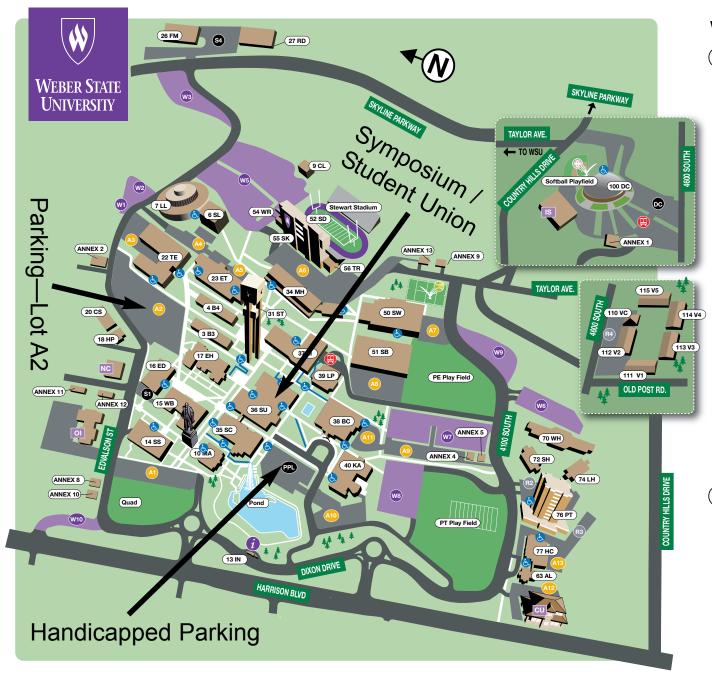

## WEBER STATE UNIVERSITY - OGDEN

| Building Directory Parking Lots |          |                                       |                     |                                 |
|---------------------------------|----------|---------------------------------------|---------------------|---------------------------------|
| 3.                              | B3       | Building 3                            | A1                  | A1 Permit and Visitor Meters    |
| 4.                              | B4       | Building 4                            | A2                  | A2 Permit and Visitor Meters    |
| 6.                              | SL       | Science Lab                           | A3                  | A3 Permit                       |
| 7.                              | LL       | Lind Lecture                          | A4                  | A4 Permit                       |
| 9.                              | CL       | Chiller Plant                         | A5                  | A5 Permit                       |
| 10.                             | MA       | Miller Administration                 | A6                  | A6 Permit                       |
| 13. 🎁                           | IN       | Information Booth                     | A7                  | A7 Permit                       |
| 14.                             | SS       | Social Science                        | A8                  | A8 Permit                       |
| 15.                             | WB       | Wattis Business                       | A9                  | A9 Permit                       |
| 16.                             | ED       | McKay Education                       | A10                 | A10 Permit                      |
| 17.                             | EH       | Elizabeth Hall                        | A11<br>A12          | A11 Permit<br>A12 Permit        |
| 18.                             | HP       | Heat Plant                            | A12<br>A13          | A13 Permit                      |
| 20.                             | CS       | Campus Services                       | DC                  | Dee Center A,W and R Permits    |
| 22.                             | TE       | Technical Education                   | bc                  | (Shuttle Available)             |
| 23.                             | ET       | Engineering Technology                | PPL                 | Public Pay Lot                  |
| 26.                             | FM       | Facilities Management                 | R2                  | Residence Halls/RW and A Permit |
| 27.                             | RD       | Receiving and Distribution            | R3                  | Residence Halls/RW and A Permit |
| ~                               | <b></b>  | Services                              | R4                  | Residence Halls/RW and A Permit |
| 31.<br>34                       | ST<br>MH | Stewart Bell Tower<br>Marriott Health | S1                  | Children's School Permit        |
| 34.<br>35.                      | SC       | Student Service Center                | S4                  | Special Use Permit              |
| 36.                             | SU       | Shepherd Union                        | W1-10               | W, R/W and A Permits            |
| 37.                             | ы<br>Ц   | Stewart Library                       |                     |                                 |
| 38.                             | BC       | Browning Center                       | Non-campu           | s Buildings                     |
| 39.                             | LP       | Lampros Hall                          |                     |                                 |
| 40.                             | KA       | Kimball Visual Arts Center            | CU                  | Weber State Credit Union        |
| 50.                             | SW       | Swenson Building                      | 01                  | Ogden LDS Institute             |
| 51.                             | SB       | Stromberg Center                      | NC                  | Newman Center                   |
| 52.                             | SD       | Stromberg Stadium Offices             | IS                  | Ice Sheet                       |
| 54.                             | WR       | Stromberg Strength Training           |                     |                                 |
| 55.                             | SK       | Stewart Stadium Sky Suites            | <b>(()</b>          | Disabled Access                 |
| 56.                             | TR       | Davidson Track Locker Rooms           |                     |                                 |
| 63.                             | AL       | Lindquist Alumni Center               |                     |                                 |
| 70.                             | WH       | Wasatch Hall                          |                     |                                 |
| 72.                             | SH       | Stansbury Hall                        |                     |                                 |
| 74.                             | LH       | LaSal Hall                            |                     |                                 |
| 76.                             | PT       | Promontory Tower                      |                     |                                 |
| 77.                             | нс       | Hurst Center                          |                     |                                 |
|                                 |          | for Lifelong Learning                 |                     |                                 |
| 100.                            | DC       | Dee Events Center                     |                     |                                 |
| 110.                            | vc       | Village Community Center              |                     |                                 |
| 111-115.                        | V1-5     | University Village                    |                     |                                 |
|                                 |          |                                       |                     |                                 |
| Annex Directory                 |          |                                       |                     |                                 |
| Annex 1                         |          |                                       |                     |                                 |
| Annex 2                         |          | Fatigue Studies Lab                   |                     |                                 |
| Annex 4                         |          | Police                                |                     |                                 |
| Annex 5                         |          | Parking and                           |                     |                                 |
|                                 |          | Environmental Health & Safety         |                     |                                 |
| Annex 8                         |          | Bachelor of Fine Arts Studios         |                     |                                 |
| Annex 9                         |          | Wilderness Recreation                 |                     |                                 |
|                                 |          | Upward Bound                          | Weber St            | ate University                  |
| Annex 11                        |          | ROTC                                  |                     | -                               |
| Annex 12                        |          | Veteran's Upward Bound                | 3848 Harrison Blvd. |                                 |
| Annex 13                        |          | Athletics                             | Ogden, UT 84408     |                                 |
|                                 |          |                                       | 801-626-6           | 5000                            |
|                                 |          |                                       |                     |                                 |